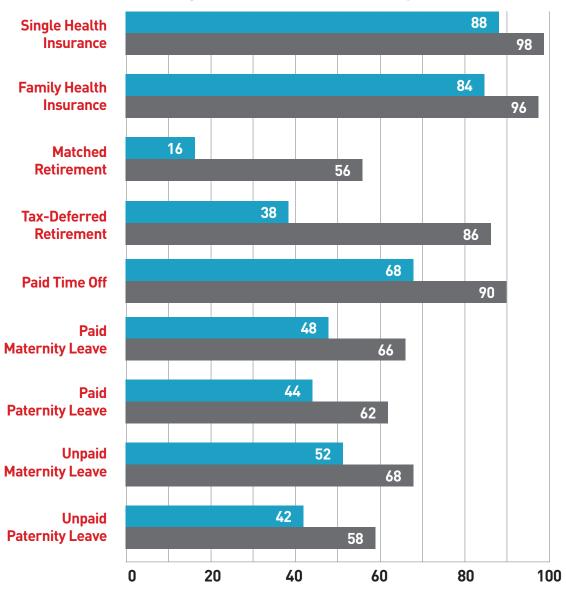

## Percentage of academic institutions that provide benefits

Individually funded postdocs are paid from fellowships through their institution and are not employees Institutionally funded postdocs are paid from research grant dollars and are employees

Two postdocs working in the same lab can be doing nearly identical work and have drastically different access to benefits. Similarly, the same individual postdoc may experience a change in benefits when shifting from individual fellowship funding to being paid from grant research dollars, and vice versa.

Individual fellowships are desirable for career outcomes but results in reduced access to benefits